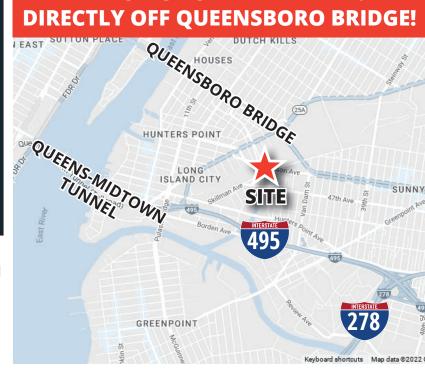

#### ACCESS:

MINUTES TO: QUEENSBORO BRIDGE / MIDTOWN

TUNNEL/MANHATTAN

WALK TO: VIA

DRIVE TO: 495 278

# **DIRECTLY OFF QUEENSBORO BRIDGE!**