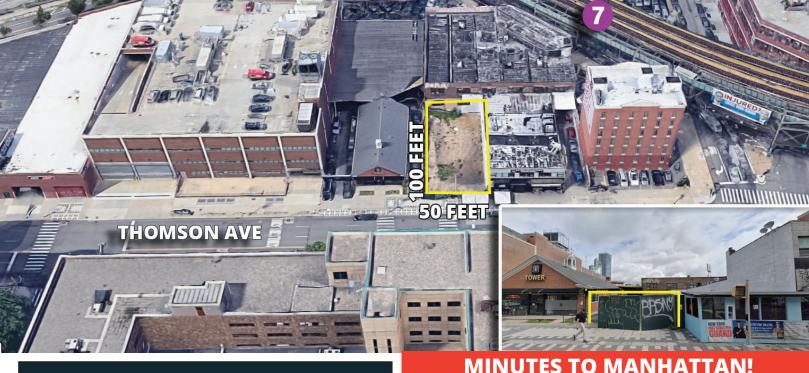

# 5,000 SF VACANT LOT FOR LEASE IN LONG ISLAND CITY!

## PARKING LOT/FLEET PARKING/STORAGE/EV CHARGING

31-25 THOMSON AVENUE | LONG ISLAND CITY, NY 11101

#### **LOCATION! LOCATION! LOCATION!**

- PERFECT FOR PARKING AND VEHICLE STORAGE **OPERATIONS**
- HIGH VISIBILITY IN THE HEART OF LONG ISLAND
- **EN-ROUTE TO QUEENSBORO BRIDGE AND MANHATTAN**
- MINUTES TO MANHATTAN, QUEENS AND LONG
- STEPS AWAY FROM COMMUTER SUBWAY **STATION!**